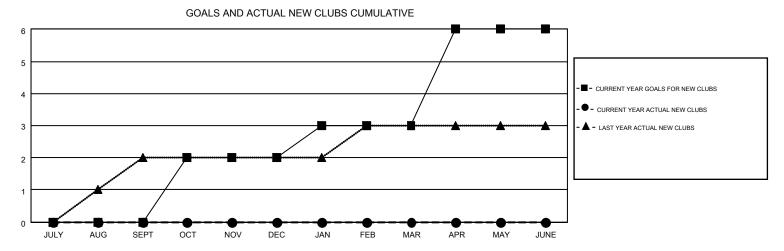

## MONTHLY MEMBERSHIP PROGRESS REPORT

Multiple District 202

Results as of: 9/30/2015

GMT CA 7

LOCATION: NEW ZEALAND

|                       |                  | Clubs     |                  |                  | Members               |                    |                                        |                    |                  |
|-----------------------|------------------|-----------|------------------|------------------|-----------------------|--------------------|----------------------------------------|--------------------|------------------|
| RESULTS FOR 2015-2016 |                  |           |                  |                  | RESULTS FOR 2015-2016 |                    |                                        |                    |                  |
| QUARTER               | NEW CLUB<br>GOAL | NEW CLUBS | DROPPED<br>CLUBS | NET<br>GAIN/LOSS | QUARTER               | NEW MEMBER<br>GOAL | CHARTER AND<br>NEW<br>MEMBERS<br>ADDED | DROPPED<br>MEMBERS | NET<br>GAIN/LOSS |
| JULY/AUG/SEPT         | 0                | 0         | 6                | -6               | JULY/AUG/SEPT         | 31                 | 183                                    | 310                | -127             |
| OCT/NOV/DEC           | 2                | 0         | 0                | 0                | OCT/NOV/DEC           | 141                | 0                                      | 0                  | 0                |
| JAN/FEB/MAR           | 1                | 0         | 0                | 0                | JAN/FEB/MAR           | 8                  | 0                                      | 0                  | 0                |
| APR/MAY/JUNE          | 3                | 0         | 0                | 0                | APR/MAY/JUNE          | 81                 | 0                                      | 0                  | 0                |