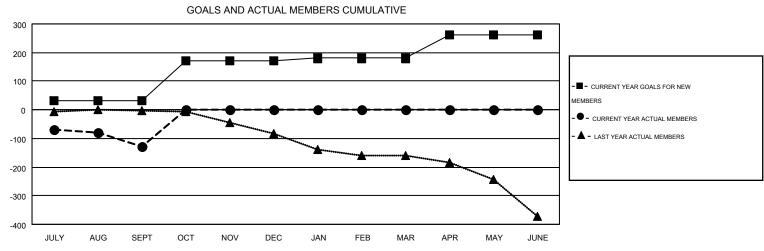

## MONTHLY MEMBERSHIP PROGRESS REPORT

Multiple District 202

Results as of: 9/30/2015

GMT CA 7

LOCATION: NEW ZEALAND

|                       |                  | Clubs     |                  |                  | Members               |                    |                                        |                    |                  |
|-----------------------|------------------|-----------|------------------|------------------|-----------------------|--------------------|----------------------------------------|--------------------|------------------|
| RESULTS FOR 2015-2016 |                  |           |                  |                  | RESULTS FOR 2015-2016 |                    |                                        |                    |                  |
| QUARTER               | NEW CLUB<br>GOAL | NEW CLUBS | DROPPED<br>CLUBS | NET<br>GAIN/LOSS | QUARTER               | NEW MEMBER<br>GOAL | CHARTER AND<br>NEW<br>MEMBERS<br>ADDED | DROPPED<br>MEMBERS | NET<br>GAIN/LOSS |
| JULY/AUG/SEPT         | 0                | 0         | 6                | -6               | JULY/AUG/SEPT         | 31                 | 183                                    | 310                | -127             |
| OCT/NOV/DEC           | 2                | 0         | 0                | 0                | OCT/NOV/DEC           | 141                | 0                                      | 0                  | 0                |
| JAN/FEB/MAR           | 1                | 0         | 0                | 0                | JAN/FEB/MAR           | 8                  | 0                                      | 0                  | 0                |
| APR/MAY/JUNE          | 3                | 0         | 0                | 0                | APR/MAY/JUNE          | 81                 | 0                                      | 0                  | 0                |